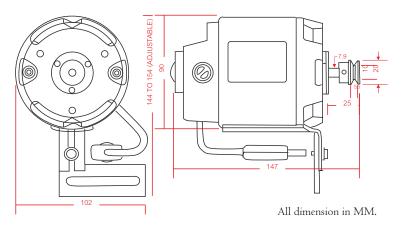

Original since 1960 and THE BEST



SEWING MACHINE MOTOR (AC/DC) (1/8, 1/12, 1/16 H.P.)

# SEWING MACHINE MOTOR DIMENSION

# Deluxe Commercial I/I2 H.P.



| Range                                            | Supply     | Power                 | Rating | RPM<br>(on load) |
|--------------------------------------------------|------------|-----------------------|--------|------------------|
| Deluxe Commercial with<br>Foot Speed Regulator   | 230V AC/DC | 0.062 kW<br>I/I2 H.P. | Cont.  | 7500             |
| Super Delux Commercial with Foot Speed Regulator | 230V AC/DC | 0.093 kW<br>I/8 H.P.  | Cont.  | 8500             |
| Domestic with foot Speed<br>Regulator            | 230V AC/DC | 0.046 kW<br>I/I6 H.P. | Intt.  | 7500             |

### CONSTRUCTIONAL FEATURES

- Motor body and covers made of Aluminum alloy
- Necessary accessories such as Bracket, V-Belt, Base Plate supplied free of cost.
- Modified Polyester Class H winding wires in St