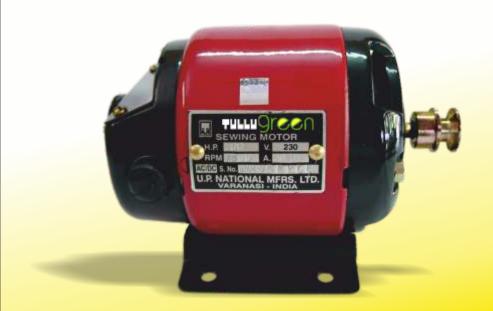

Original since 1960 and THE BEST

SEWING MACHINE MOTOR (AC/DC) (1/8, 1/12, 1/16 H.P.)

# Deluxe Commercial I/I2 H.P.

| Range                                            | Supply     | Power                 | Rating | RPM<br>(on load) |
|--------------------------------------------------|------------|-----------------------|--------|------------------|
| Deluxe Commercial with<br>Foot Speed Regulator   | 230V AC/DC | 0.062 kW<br>I/I2 H.P. | Cont.  | 7500             |
| Super Delux Commercial with Foot Speed Regulator | 230V AC/DC | 0.093 kW<br>I/8 H.P.  | Cont.  | 8500             |
| Domestic with foot Speed<br>Regulator            | 230V AC/DC | 0.046 kW<br>I/I6 H.P. | Intt.  | 7500             |

### CONSTRUCTIONAL FEATURES

- Motor body and covers made of Aluminum alloy
- Necessary accessories such as Bracket, V-Belt, Base Plate supplied free of cost.
- Modified Polyester Class H winding wires in Stator & Armature for Long life

### TECHNICAL DATA

(Internal Fan Cooled) Class 'E' Insulation Continuous Rating (Rating S8) Single phase AC/DC

Standard Voltage: 230V AC, 50 Hz/230V AC/DC

R.P.M.(on rated load): 7500 (I/I2, I/I6 H.P.)

8500 (I/8 H.P.)

#### APPLICATIONS

TULLU Green Sewing Machine Motors are used very efficiently for Domestic Sewing Machines, Tailoring Houses, Embroidery Machines, Zig - Zag Machines, Umbrella Stitching Machines, Leather Stitching Machines, Interlock Machines, Over Lock Machines, Cloth cutting machines, Coil winding Machines, Ready-made Garment Manufacturing units, Dental and Bone Equipment, Bag Stitching Machines etc.